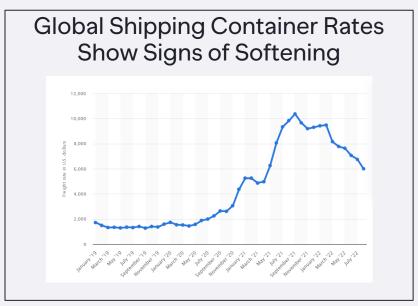

#### **Industry Activity & Volatility 2020-2022**

Fuel Cost Still Impacting Overall Supply Chain

Overseas Shipping (Container Freight)
Prices