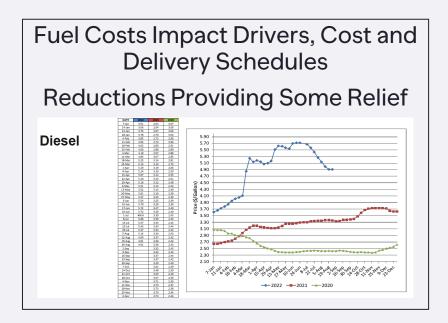

#### **Industry Activity & Volatility 2020-2022**

Fuel Cost Still Impacting Overall Supply Chain

Overseas Shipping (Container Freight)
Prices